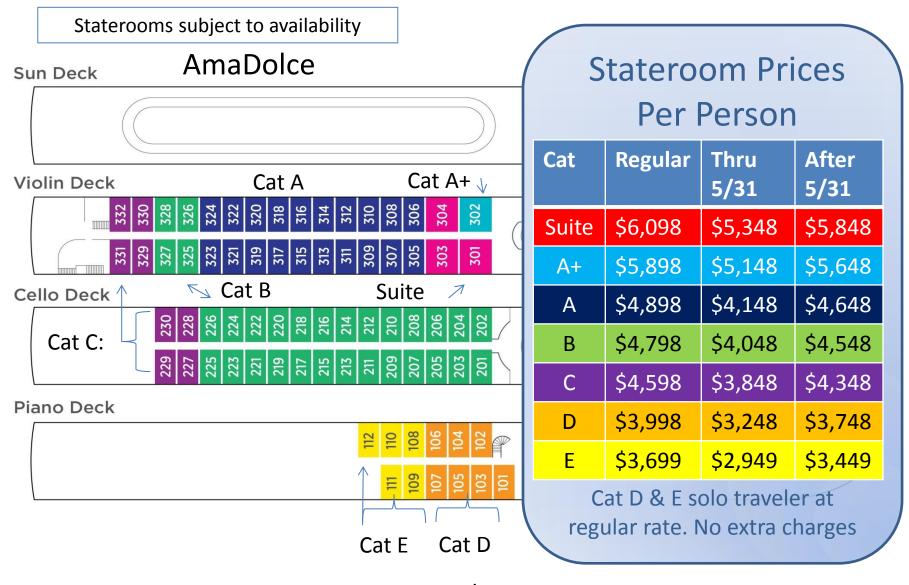

| В     |



Loupiac Vineyard



Blaye



St Emilion

Bordeaux



Châuteau de Yayres

#### You'll Enjoy Affordable Luxury

- Berlitz highest rated cruise ships in Europe
  - AmaDolce 148 Guests
  - 170 Sq Ft French Balconies
- Cruise Critic's 2016 top award winner
  - Best River Cruise Line Award,
  - Best River Cruise Line for Active Cruisers
  - Best River Cruise Line for Families
- Menu of complimentary shore excursions
- Bicycle touring options
- La Chaîne des Rôtisseurs Dining Experience
- Health-conscious dining
- Complimentary wines, beers and soft drinks at lunch and dinner
- Fitness area, wellness area & hairstylist







#### **AmaDolce Staterooms**



Port charges of \$168.00 per stateroom extra





# For more information please call Nancy or Tony Cassano Go Bucket List Travel LLC

804-557-3006 or toll-free 855-462-8253 info@gobucketlisttravel.com