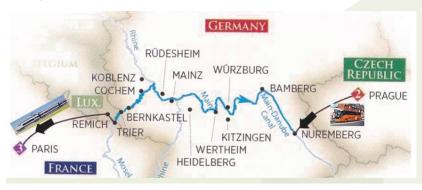

2016 European Wine Cruise

Join us on this special July 2016 7 Night Wine Cruise through Europe

Nuremberg to Luxembourg From \$2,549 per person Save \$1,500 per cabin

July 7, 2016 on the AMADANTE

**Ports of Call:** Nuremberg, Bamberg, Schweinfurt, Kitzingen, Wurzburg, Wertheim, Mainz, Rudesheim, Koblenz, Cochem, Zell, Tier, Germany and Luxembourg

## **Cruise Itinerary Along With Recommended Prague and Paris Extensions**

| Go Bucket List<br>Travel Price |                           | \$2,549                       | \$2,8                                                                                                         | 348                                                                                | \$3,448       | \$3,648    | \$3,748 | \$4,748 | \$4,948 |
|--------------------------------|---------------------------|-------------------------------|---------------------------------------------------------------------------------------------------------------|------------------------------------------------------------------------------------|---------------|------------|---------|---------|---------|
| 2016 Broo<br>Rates             |                           | \$3,299                       | \$3,5                                                                                                         | 598                                                                                | \$4,198       | \$4,398    | \$4,498 | \$5,498 | \$5,698 |
| CRUISE PE                      | RICES                     | CAT E                         | CAT                                                                                                           | ГD                                                                                 | CAT C         | CAT B      | CAT A   | CAT A+  | CAT S   |
|                                | July 17, 2016 Paris       |                               |                                                                                                               | Return flight home                                                                 |               |            |         |         |         |
|                                | uly 16, 2015 Paris        |                               |                                                                                                               | Optional "Seine Cruise & Eiffel Tower" tour                                        |               |            |         |         |         |
| July 15, 2016                  |                           | Paris<br>Paris                | Hotel check-in; Optional "Montmartre & Illuminations" tour City tour; Optional "Parisian Cabaret" dinner show |                                                                                    |               |            |         |         | our     |
| July 14, 2016                  |                           | Luxembourg                    |                                                                                                               | DISEMBARKATION, City Tour and TGV transfer to Paris                                |               |            |         |         |         |
| July 13,                       | July 13, 2016 Trier       |                               |                                                                                                               | City tour                                                                          |               |            |         |         |         |
| July 12,                       | July 12, 2016 Cochem Zell |                               |                                                                                                               | Walking tour Wine fest                                                             |               |            |         |         |         |
| July 11,                       |                           | Mainz<br>Rüdesheim<br>Koblenz |                                                                                                               | Walking tour or Heidelberg excursion Siegfried's Music Museum Evening walking tour |               |            |         |         |         |
| July 10,                       |                           | Wertheim                      |                                                                                                               | Walking tour                                                                       |               |            |         |         |         |
| July 9, 2                      | Kitzingen<br>Würzburg     |                               | Walking tour & wine tasting Residenz Palace excursion or optional Rothenburg visit                            |                                                                                    |               |            |         |         |         |
| July 8, 2016                   |                           | Bamberg<br>Schweinfurt        |                                                                                                               | Walking tour & smoked beer tasting Free evening                                    |               |            |         |         |         |
| July 7, 2016                   |                           | Prague<br>Nuremberg           |                                                                                                               | Transfer to Nuremberg City tour, Embarkation & Welcome dinner                      |               |            |         |         |         |
| July 6, 2016                   |                           | Prague                        |                                                                                                               | City tour                                                                          |               |            |         |         |         |
| July 5, 2016                   |                           | Prague                        |                                                                                                               | Overnight flight to Czech Republic Hotel check-in                                  |               |            |         |         |         |
| July 4, 2                      | 2016                      |                               |                                                                                                               | Overni                                                                             | aht fliaht to | Czech Renu | hlic    |         |         |